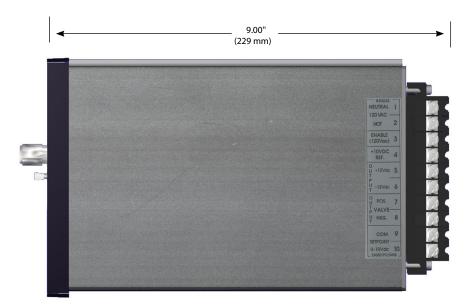

**Decimal Points** 1000, 100.0, 10.0

**Alarm Band** 0 - 50% of full scale

**Alarm Delay** 0 - 10 seconds

**Enable Delay** 0 - 10 seconds

**Temperature Range** 0 - 50°C (32 - 122°F)

Shown with front panel removed

Panel Cutout Dimensions: 2.64" W x 5.35" H (67 mm x 136 mm)

Electronics Inc. 56790 Magnetic Drive Mishawaka, Indiana 46545 USA (574)256-5001 www.electronics-inc.com