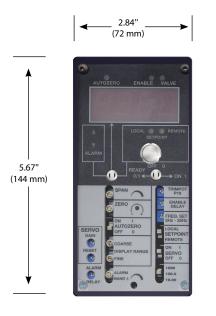

**Decimal Points** 1000, 100.0, 10.0

**Alarm Band** 0 - 50% of full scale

**Alarm Delay** 0 - 10 seconds

**Enable Delay** 0 - 10 seconds

**Temperature Range** 0 - 50°C (32 - 122°F)

Shown with front panel removed

Panel Cutout Dimensions: 2.64" W x 5.35" H (67 mm x 136 mm)

Electronics Inc. 56790 Magnetic Drive Mishawaka, Indiana 46545 USA (574)256-5001 www.electronics-inc.com