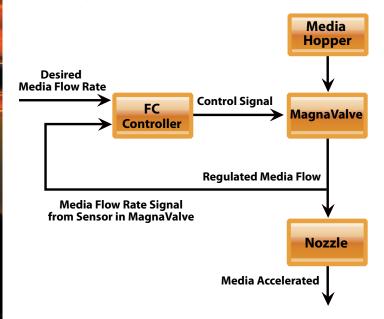

### **Closed Loop System** with the FC Controller and MagnaValve

Electronics Inc. 56790 Magnetic Drive Mishawaka, Indiana 46545 USA (574)256-5001 www.electronics-inc.com