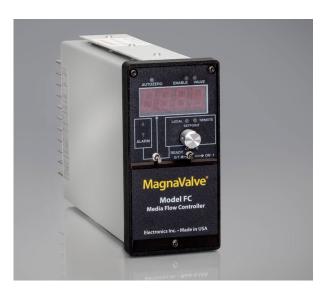

# **FC Controller**

# **Media Flow Controller**

#### **Features**

- 120 Vac
- Monitors flow rate in lb/min and kg/min
- Digital display
- High-low alarm contacts
- Accepts remote command setpoint
- Provides analog recorder output
- Easy panel mounting





A clear and comprehensive installation manual simplifies installation for the FC Controller and the product is supported by the Electronics Inc. application engineering staff.

The FC Controller is compatible with these MagnaValves:

- 578 250-P
- 579 500-P
- 580
- 590

### **Closed Loop System** with the FC Controller and MagnaValve







Electronics Inc. 56790 Magnetic Drive Mishawaka, Indiana 46545 USA (574)256-5001 www.electronics-inc.com

## **Media Flow Controller**

**Power** 115 Vac, 50/60 Hertz

50 VA

Inputs

**Specifications** 

Flow Sensor Input 0 - 5 Vdc

Outputs

Valve Power 50 Vdc PVM

at 8-25 Hertz

Excitation Voltage  $\pm 12 \,\text{Vdc} \ @ \ 100 \,\text{mA}$  Reference Voltage  $+ 10 \,\text{Vdc} \ @ \ 10 \,\text{mA}$ 

Weight 5 lbs

**Display Range** 0 - 1999

(Expanded range available upon request)

**Decimal Points** 1000, 100.0, 10.0

**Alarm Band** 0 - 50% of full scale

**Alarm Delay** 0 - 10 seconds

**Enable Delay** 0 - 10 seconds

**Temperature Range** 0 - 50°C (32 - 122°F)





Shown with front panel removed

Panel Cutout Dimensions: 2.64" W x 5.35" H (67 mm x 136 mm)



Electronics Inc. 56790